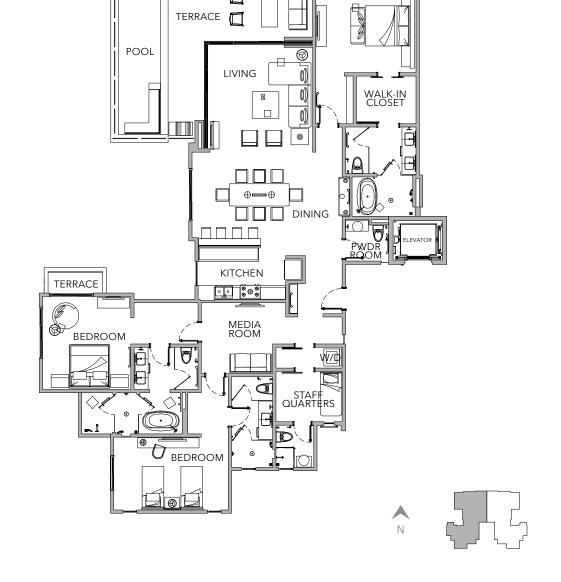

## PENTHOUSE 9A **BUILDING NINE**

**BEDROOM** 

3

**BATHROOM** 

3 Full | 1 Powde

INTERIOR SQ. FT.

2,559

TERRACE SQ. FT.

1,292

MASTER BEDROOM

+52 984 873 4900 Residences@Mayakoba.com MAYAKOBA.COM/FAIRMONT-RESIDENCES The developer expressly reserves the right to make such amendments, revisions, and changes in the design of the project and the buildings and residential units therein, that as it deems desirable in at its sole and absolute discretion or as may be required by law or governmental bodies. All features, specifications and plans are subject to change without notice. Dimensions and square footages are approximate only, based upon on surveyor's calculations, and may vary with the actual construction of the project and redesign of the size, orientation and locations of the units and other building elements. This is not an offer to sell or solicitation to buy to residents in jurisdictions in which property transfer requirements have not been fulfilled; this prochure and its contents are intended for information purposes only. No government body or third party has opined on the merits or value, if any, of this project and/or the corresponding property. Any binding agreements regarding the project or the properties must be agreed to in writing by the parties thereof, All information contained in this brochure is deemed reliable but not guaranteed. All properties are subject to prior sale, change or withdrawal notice. RLH Properties believes all information to be correct but assumes no legal responsibility for accuracy. \( \text{\text{or} in the parties thereof in the parties the end of the project and or the properties are subject to prior sale, change or withdrawal notice. RLH Properties believes all information to be correct but assumes no legal responsibility for accuracy. \( \text{\text{or} in the parties thereof in the project and \( \text{or} in the parties thereof in the part